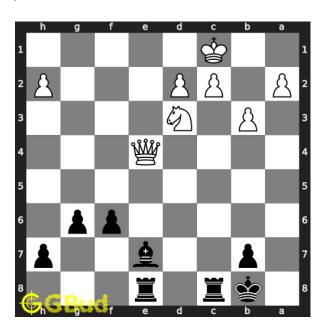

#### Move 2 Move by white

Figure 5: Qxe4 - Queen fell into your trap set by the decoy move. Your opponent has not realised that this is a decoy move

#### Explanation for the moves

- 1. e4 This is a pawn fork since the pawn attacks the knight and queen at the same time. This is also a decoy move since this opens the diagonal for the bishop
- 2. Ba3+ This check is a discovered attack for the rook to queen. This forces the king to move so that the queen can not escape from the threat of your rook
- 3. Rxe4 Rook captures the hanging queen which means it is not supported
- 4. Qxe4 Queen fell into your trap set by the decoy move. Your opponent has not realised that this is a decoy move
- $5.~\mathrm{Kb1}$  King escapes from the check
- 6. For right move You combined fork and decoy move to gain the queen. Good strategy
- 7. For wrong move You could have moved your pawn and gained the queen after giving a check. Do not stop trying