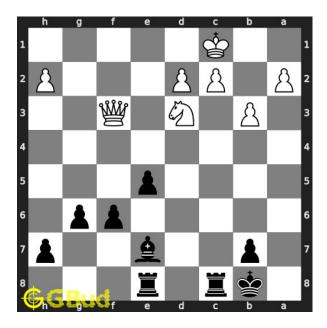

#### Solution 1

**Initial board position** This is the initial board position of medium chess puzzle 0036.

Figure 3: Initial board position of medium chess puzzle 0036

Move 1 Move by black

Figure 4: e4 - This is a pawn fork since the pawn attacks the knight and queen at the same time. This is also a decoy move since this opens the diagonal for the bishop

#### Explanation for the moves

- 1. e4 This is a pawn fork since the pawn attacks the knight and queen at the same time. This is also a decoy move since this opens the diagonal for the bishop
- 2. Ba3+ This check is a discovered attack for the rook to queen. This forces the king to move so that the queen can not escape from the threat of your rook
- 3. Rxe4 Rook captures the hanging queen which means it is not supported
- 4. Qxe4 Queen fell into your trap set by the decoy move. Your opponent has not realised that this is a decoy move
- $5.~\mathrm{Kb1}$  King escapes from the check
- 6. For right move You combined fork and decoy move to gain the queen. Good strategy
- 7. For wrong move You could have moved your pawn and gained the queen after giving a check. Do not stop trying