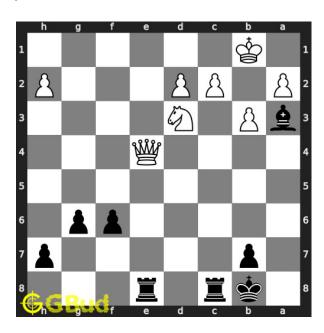

#### Move 2 Move by white

Figure 5: Qxe4 - Queen fell into your trap set by the decoy move. Your opponent has not realised that this is a decoy move