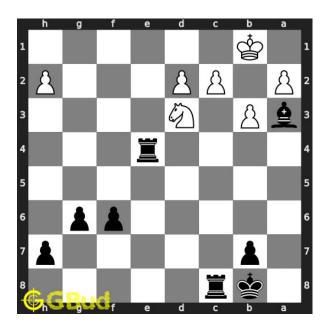

## $\mathbf{Move} \ \mathbf{5} \quad \text{Move by black}$

Figure 8: Rxe4 - Rook captures the hanging queen which means it is not supported