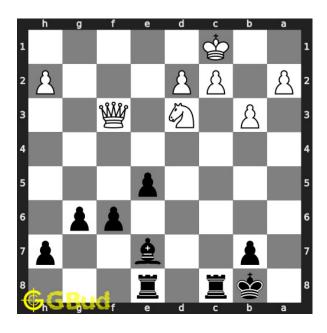

## Medium chess puzzle 0036

Figure 1: Solve this medium chess puzzle 0036. Gain a piece @ https://gbud.in/g6wyks2

Figure 2: Solve this medium chess puzzle online with solution @ https://gbud.in/g6wyks2

#### Solution 1

**Initial board position** This is the initial board position of medium chess puzzle 0036.

Figure 3: Initial board position of medium chess puzzle 0036

Move 1 Move by black

Figure 4: e4 - This is a pawn fork since the pawn attacks the knight and queen at the same time. This is also a decoy move since this opens the diagonal for the bishop