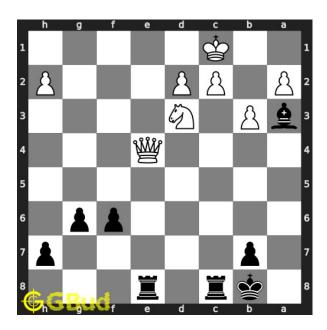

## Medium chess puzzle 0036

Figure 1: Solve this medium chess puzzle 0036. Gain a piece @ https://gbud.in/g6wyks2

Figure 2: Solve this medium chess puzzle online with solution @ https://gbud.in/g6wyks2

#### Solution 1

**Initial board position** This is the initial board position of medium chess puzzle 0036.

Figure 3: Initial board position of medium chess puzzle 0036

Move 1 Move by black

Figure 4: e4 - This is a pawn fork since the pawn attacks the knight and queen at the same time. This is also a decoy move since this opens the diagonal for the bishop