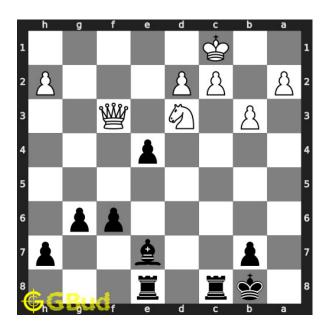

#### Solution 1

**Initial board position** This is the initial board position of medium chess puzzle 0036.

Figure 3: Initial board position of medium chess puzzle 0036

Move 1 Move by black

Figure 4: e4 - This is a pawn fork since the pawn attacks the knight and queen at the same time. This is also a decoy move since this opens the diagonal for the bishop

#### Explanation for the moves

- 1. e4 This is a pawn fork since the pawn attacks the knight and queen at the same time. This is also a decoy move since this opens the diagonal for the bishop
- 2. Ba3+ This check is a discovered attack for the rook to queen. This forces the king to move so that the queen can not escape from the threat of your rook
- 3. Rxe4 Rook captures the hanging queen which means it is not supported
- 4. Qxe4 Queen fell into your trap set by the decoy move. Your opponent has not realised that this is a decoy move
- $5.~\mathrm{Kb1}$  King escapes from the check
- 6. For right move You combined fork and decoy move to gain the queen. Good strategy
- 7. For wrong move You could have moved your pawn and gained the queen after giving a check. Do not stop trying