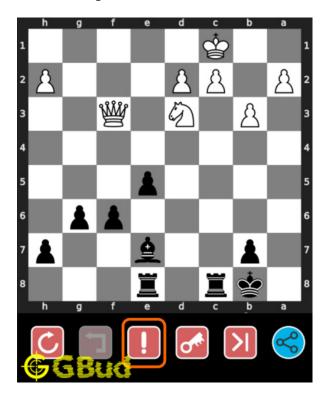

# How to get help for moves in the medium chess puzzle 0036

To get help or the possible next moves in the puzzle, , follow the steps given below

- 1. Go to the puzzle page
- 2. Click the help button (exclamation mark as shown below) to get help or suggestion on next possible move

Figure 10: Click the help button to get help on next move @ https://gbud.in/g6wyks2

Figure 11: Solve more medium puzzles @ https://gbud.in/chsmdpz

Figure 12: Solve other puzzles @ https://gbud.in/chsgppz